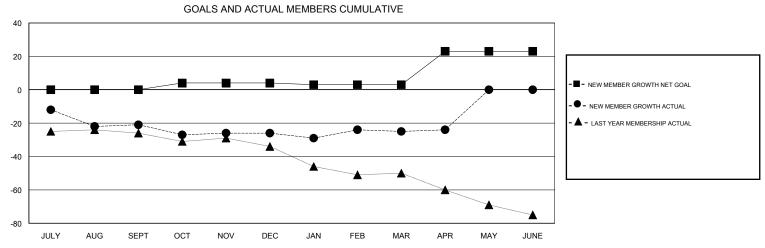

## MONTHLY MEMBERSHIP PROGRESS REPORT

District 25 E

Results as of: 4/30/2017







| DROPPED CLUBS: 0  DROPPED MEMBERS |         | 30 CLUBS OF 65 ADDED 1 OR MORE NEW MEMBERS | GENDER DISTRIBI<br>MALE<br>FEMALE | UTION<br>988 (64.87%)<br>535 (35.13%) |     |
|-----------------------------------|---------|--------------------------------------------|-----------------------------------|---------------------------------------|-----|
| DECEASED                          | 17      | CLICK HERE FOR CUMULATIVE  MEMBERSHIP DATA | TOTAL FAMILY UNIT MEMBERS         |                                       | 538 |
| CLUB CANCELLED OTHER              | 0<br>94 |                                            | FAMILY MEMBERS PAYING HALF DUES   |                                       | 276 |
| TOTAL                             | 111     |                                            | 3020