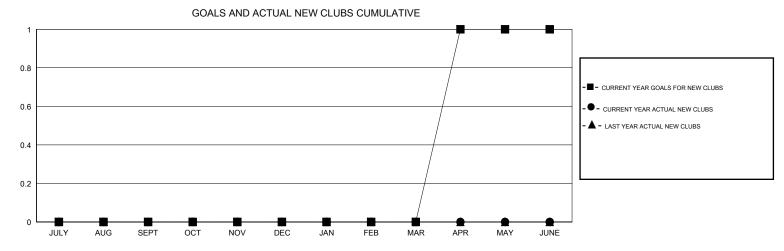

## MONTHLY MEMBERSHIP PROGRESS REPORT

District 25 E

Results as of: 4/30/2017







| DROPPED CLUBS: 0  DROPPED MEMBERS |         | 30 CLUBS OF 65 ADDED 1 OR MORE NEW MEMBERS | GENDER DISTRIBI<br>MALE<br>FEMALE | UTION<br>988 (64.87%)<br>535 (35.13%) |     |
|-----------------------------------|---------|--------------------------------------------|-----------------------------------|---------------------------------------|-----|
| DECEASED                          | 17      | CLICK HERE FOR CUMULATIVE  MEMBERSHIP DATA | TOTAL FAMILY UNIT MEMBERS         |                                       | 538 |
| CLUB CANCELLED OTHER              | 0<br>94 |                                            | FAMILY MEMBERS PAYING HALF DUES   |                                       | 276 |
| TOTAL                             | 111     |                                            | 302