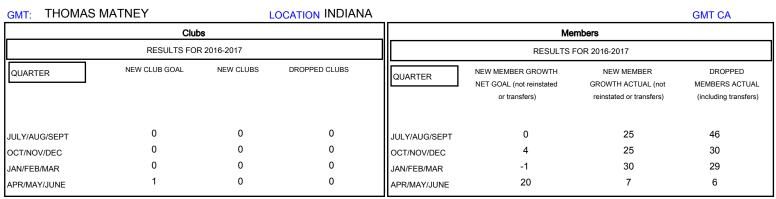

## MONTHLY MEMBERSHIP PROGRESS REPORT

District 25 E

Results as of: 4/30/2017







| DROPPED CLUBS: 0  DROPPED MEMBERS |         | 30 CLUBS OF 65 ADDED 1 OR MORE NEW MEMBERS | GENDER DISTRIBI<br>MALE<br>FEMALE | UTION<br>988 (64.87%)<br>535 (35.13%) |     |
|-----------------------------------|---------|--------------------------------------------|-----------------------------------|---------------------------------------|-----|
| DECEASED                          | 17      | CLICK HERE FOR CUMULATIVE  MEMBERSHIP DATA | TOTAL FAMILY UNIT MEMBERS         |                                       | 538 |
| CLUB CANCELLED OTHER              | 0<br>94 |                                            | FAMILY MEMBERS PAYING HALF DUES   |                                       | 276 |
| TOTAL                             | 111     |                                            | 3